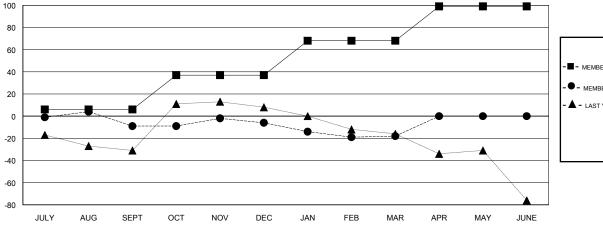

## GOALS AND ACTUAL NEW CLUBS CUMULATIVE

| -■- MEMBER GROWTH NET GOAL        |  |
|-----------------------------------|--|
| - ● - MEMBER GROWTH ACTUAL        |  |
| - ▲ - LAST YEAR MEMBERSHIP ACTUAL |  |
|                                   |  |
|                                   |  |
|                                   |  |

## LOCATION MONTANA

**GMT CA** 

| Clubs                 |               |           |               | Members       |                           |                         |                                              |  |
|-----------------------|---------------|-----------|---------------|---------------|---------------------------|-------------------------|----------------------------------------------|--|
| RESULTS FOR 2017-2018 |               |           |               |               | RESULTS FOR 2017-2018     |                         |                                              |  |
| QUARTER               | NEW CLUB GOAL | NEW CLUBS | DROPPED CLUBS | QUARTER       | MEMBER GROWTH NET<br>GOAL | MEMBER GROWTH<br>ACTUAL | DROPPED MEMBERS ACTUAL (including transfers) |  |
| JULY/AUG/SEPT         | 0             | 0         | 0             | JULY/AUG/SEPT | 6                         | 34                      | 41                                           |  |
| OCT/NOV/DEC           | 1             | 0         | 0             | OCT/NOV/DEC   | 31                        | 41                      | 36                                           |  |
| JAN/FEB/MAR           | 1             | 0         | 0             | JAN/FEB/MAR   | 31                        | 25                      | 34                                           |  |
| APR/MAY/JUNE          | 1             | 0         | 0             | APR/MAY/JUNE  | 31                        | 0                       | 0                                            |  |