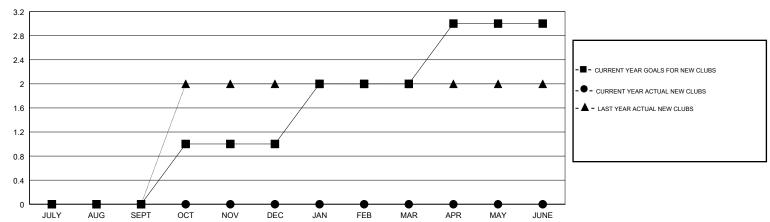

## GOALS AND ACTUAL NEW CLUBS CUMULATIVE

| -■- MEMBER GROWTH NET GOAL        |  |
|-----------------------------------|--|
| - ● - MEMBER GROWTH ACTUAL        |  |
| - ▲ - LAST YEAR MEMBERSHIP ACTUAL |  |
|                                   |  |
|                                   |  |
|                                   |  |

## LOCATION MONTANA

**GMT CA** 

| Clubs                 |               |           |               | Members       |                           |                         |                                              |  |
|-----------------------|---------------|-----------|---------------|---------------|---------------------------|-------------------------|----------------------------------------------|--|
| RESULTS FOR 2017-2018 |               |           |               |               | RESULTS FOR 2017-2018     |                         |                                              |  |
| QUARTER               | NEW CLUB GOAL | NEW CLUBS | DROPPED CLUBS | QUARTER       | MEMBER GROWTH NET<br>GOAL | MEMBER GROWTH<br>ACTUAL | DROPPED MEMBERS ACTUAL (including transfers) |  |
| JULY/AUG/SEPT         | 0             | 0         | 0             | JULY/AUG/SEPT | 6                         | 34                      | 41                                           |  |
| OCT/NOV/DEC           | 1             | 0         | 0             | OCT/NOV/DEC   | 31                        | 41                      | 36                                           |  |
| JAN/FEB/MAR           | 1             | 0         | 0             | JAN/FEB/MAR   | 31                        | 25                      | 34                                           |  |
| APR/MAY/JUNE          | 1             | 0         | 0             | APR/MAY/JUNE  | 31                        | 0                       | 0                                            |  |